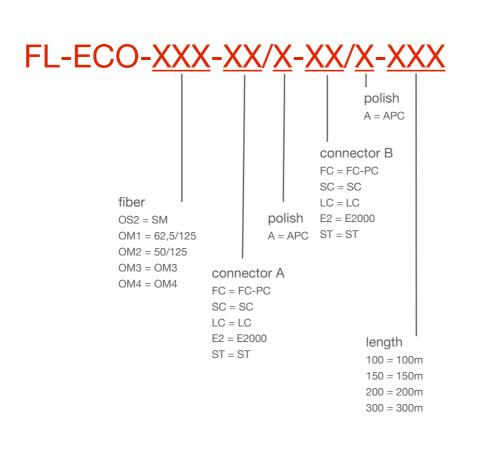

## FIBERLAUNCH ECO

The Fiberlaunch ECO is a new development of an easy to use FO launch cable on an economic price level

It is available for all kinds of connectors and fibres (SM OS2, OM1, OM2, OM3 and OM4) up to 300m

## **FIBERLAUNCH ECO**

SINGLEMODE

## MULTIMODE

| length                | 100m, 150m, 200m, 300m                          | 100m, 150m, 200m, 300m                   |
|-----------------------|-------------------------------------------------|------------------------------------------|
| fiber                 | Corning SMF 28 Ultra<br>ITU-T: G.652.D G.657.A1 | Corning Infinicore<br>OM1, OM2, OM3, OM4 |
| wavelength            | 1310nm - 1650nm                                 | 850nm, 1300nm                            |
| attenuation/km        | max0,3dB                                        | max0,9dB                                 |
| connector             | SC, LC, E2000, FCPC - also in APC               | SC, LC, ST, FCPC                         |
| attenuation/connector | IL < -0,15 dB<br>RL UPC >50dB, APC >65dB        | ILdB < 0,20dB<br>RL >30dB                |
| mating cycles         | min. 1000 cycles                                | min. 1000 cycles                         |
|                       |                                                 |                                          |