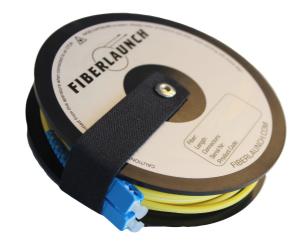

## FIBERLAUNCH ECO

The Fiberlaunch ECO is a new development of an easy to use FO launch cable on an economic price level

It is available for all kinds of connectors and fibres (SM OS2, OM1, OM2, OM3 and OM4) up to 300m

Our Fiberlaunch ECO is a high-end product with corning fibres and HQ Connectors for high-level proficiency

To each assemblied Fiberlaunch ECO we provide a measurement protocol (IL,RL)